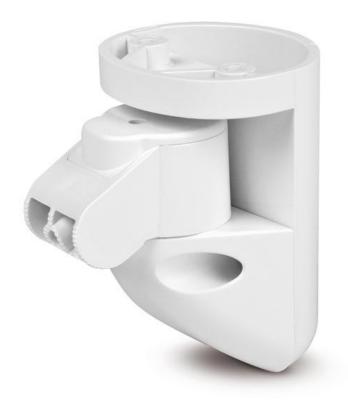

## **BRACKET B**

## ADJUSTABLE HOLDER FOR MOTION DETECTORS

An adjustable motion detector holder for wall and ceiling mounting. Two adjustment stages ensure detector horizontal pivot and tilt adjustment. The holder conceals the wiring, which improves the overall appearance of an installation.

- inner cable duct
- fully enclosed design for better appearance of installation
- tilt angle adjustment within approx. 30°
- swivel angle adjustment within approx. 90°
- optional wall- or ceiling mounting of detector
- compatibility: AGATE, AMBER, AMBER 2E, AOCD-250, APD-100, APMD-150, AQUA Luna, AQUA Plus, AQUA Plus 2E, AQUA Pro, AQUA S, COBALT, COBALT Plus, COBALT Pro, GRAPHITE, GREY, GREY Plus, IVORY, MPD-300, NAVY, SILVER, TOPAZ